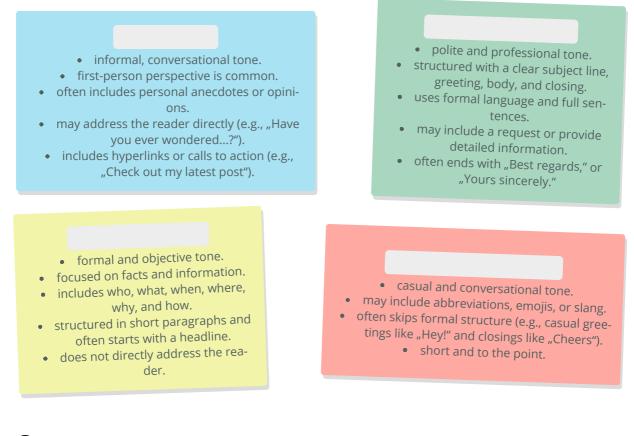

## **Text Type Characteristics**

① Match the sets of characteristics with the correct text type (blog post, news article, personal e-mail or formal e-mail).

2 Identify the text types of the sentences.

Hey! Are we still on for lunch tomorrow? Let me know!

I am writing to inquire about the availability of confe-

- rence rooms for a meeting scheduled on February 15th.
- The annual film festival attracted over 10,000 visitors
- this weekend, making it the most successful event in ullet
  - its history.
- formal e-mail
  - news article

blog post

personal e-mail

Last weekend, I finally tried the new sushi place

- downtown, and let me tell you, it was a game- changer!
- ③ Write your own sentences matching a specific text type characteristic and let the class guess. (**easy**: Write at least 2 sentences, **challenge**: write four or more)